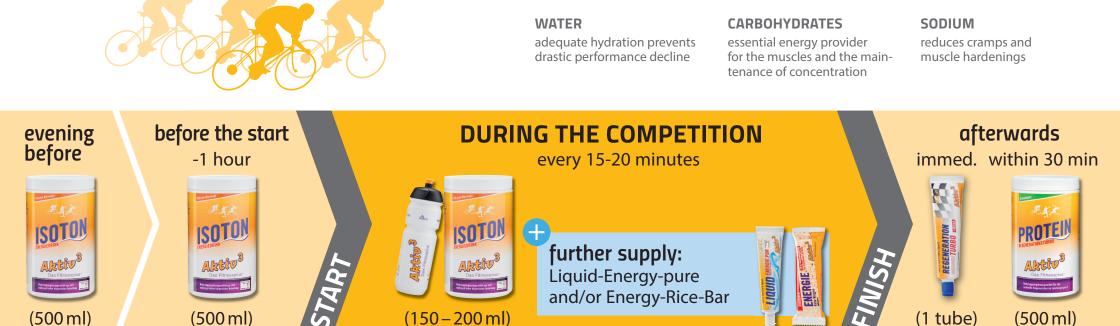

#### How to reach the finish line well supplied!

| Preparation: | the evening before and 1h before the start 500 ml Isotonic-Energy-Drink                                                                         |
|--------------|-------------------------------------------------------------------------------------------------------------------------------------------------|
| On the bike: | every 15-20 min 150-200 ml Isotonic-Energy-Drink<br>(further supply: Liquid-Energy-pure and/or Energy-Rice-Bar)                                 |
| Recovery:    | immediately after crossing the finish line 1 tube Regeneration-Booster +BCAA;<br>within 30 min after the race 500 ml Protein-Regeneration-Turbo |